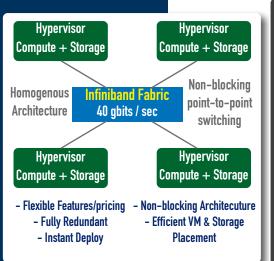

## "The D3 Cloud" Architecture

#### CLOUD 2.0

- Fully distributed scalable architecture
- Flexible L2 networks
- Performance via dedicated resources
- Hyper-converged VM-centric infrastructure

#### INTEGRATED STORAGE

- Distributed block storage system (DSAN Storage)
- World-class storage performance

#### **INFINIBAND TECHNOLOGY**

- High I/O with data consistency through synchronous replication
- Instant provision, clone & deployment