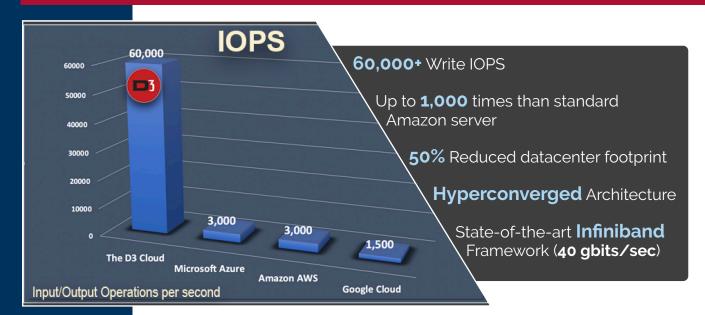

#### The D3 Cloud: Features And Benefits

- More efficient than Amazon and Microsoft Azure
- 2. Infinite scalability
- 3. Reliable architecture
- 4. Highly economical
- 5. Higher performance
- 6. Self-healing, auto-failover and reliable
- 7. High availability
- 8. Ease of deployment
- 9. Easy migration
- **10**. Industry leading SLAs
- Security & compliance