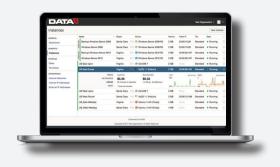

## **Innovative Portal**

- Flexible turnkey self-service web portals
- Access and manage your environment
- Instant provisioning of your resources
- Customizable dashboard
- Set your own thresholds
- Monitor performance
- Spin-up new virtual machines using templates
- Usage reports