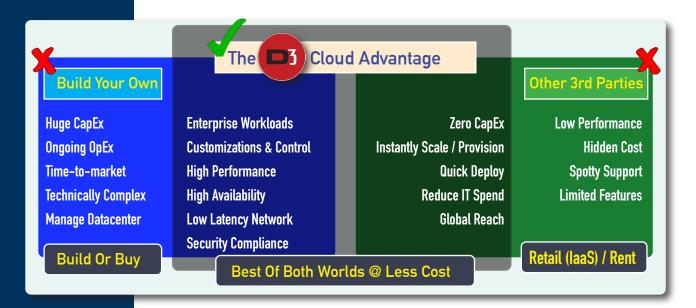

THE D3 CLOUD - WWW.DATATHREE.COM - PAGE 2

## "The D3 Cloud" Architecture



#### CLOUD 2.0

- Fully distributed scalable architecture
- Flexible L2 networks
- Performance via dedicated resources
- Hyper-converged VM-centric infrastructure

#### INTEGRATED STORAGE

- Distributed block storage system (DSAN Storage)
- World-class storage performance

#### **INFINIBAND TECHNOLOGY**

- High I/O with data consistency through synchronous replication
- Instant provision, clone & deployment

## **Innovative Portal**



- Flexible turnkey self-service web portals
- Access and manage your environment
- Instant provisioning of your resources
- Customizable dashboard
- Set your own thresholds
- Monitor performance
- Spin-up new virtual machines using templates
- Usage reports

#### The D3 Advantage



#### THE D3 CLOUD - WWW.DATATHREE.COM - PAGE 3

# **High Availability**

Drastically

Reduce Downtime

# <mark>Símplífy</mark> Deployments

#### SELF-HEALING / AUTO FAIL-OVER / RELIABLE

- Redundant. decentralized InfiniBand fabric
- Continuously replicate storage across several nodes while maintaining performance
- Ability to distribute storage efficiently across clusters
- Remove hot-spots without impacting performance
- Network-backed storage allows us to automatically migrate your instance to different nodes in the event of a physical server

## **Our Popular Packages**

| Features  | Basic             | Premier         | Premier Plus                 |
|-----------|-------------------|-----------------|------------------------------|
| CPU Cores | 2 Cores           | 4 Cores